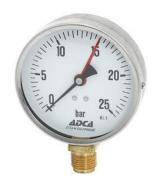

## PRESSURE GAUGE MAN-100

## **DESCRIPTION**

MAN-100 pressure gauges have 100 mm diameter and are marked in bar. MAIN FEATURES Accuracy – Class 1 Case - Stainless steel Lens-Glass Dial-Aluminium white Pointer-Aluminium black

AVAILABLE

MODELS: MAN-100

Measuring system: copper alloy

CONNECTIONS: DN 1/2" Bottom, back eccentric

MEASURING RANGE: -1...40 bar

WEIGHT: 0,34Kgs

LIMITING CONDITIONS:

PMA Max. allowable pressure: Full scale reading

PMO Max. operating temperature: 80°C