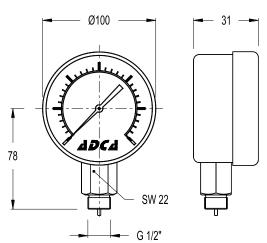

## PRESSURE GAUGE MAN-100

## **DESCRIPTION**

MAN-100 pressure gauges have 100 mm diameter and are marked in bar. MAIN FEATURES Accuracy – Class 1 Case - Stainless steel Lens-Glass Dial-Aluminium white Pointer-Aluminium black

AVAILABLE

MODELS: MAN-100

Measuring system: copper alloy

CONNECTIONS: DN 1/2" Bottom, back eccentric

MEASURING RANGE: -1...40 bar

WEIGHT: 0,34Kgs

LIMITING CONDITIONS:

PMA Max. allowable pressure: Full scale reading

PMO Max. operating temperature: 80°C