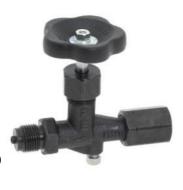

## GAUGE COCK GC-400

## **DESCRIPTION**

GC-400 pressure gauges cocks without test connection DIN 16270 Form A MAIN FEATURES Body-Steel C22.8 or stainless steel Spindle-Stainless steel Packing-PTFE Handwheel-Plastic AVAILABLE

MODELS: GC-400

CONNECTIONS: DN 1/2" (male x female)

WEIGHT: 0,51 Kgs LIMITING CONDITIONS:

Working pressure:250 bar at 250°C

400 bar at 120°C