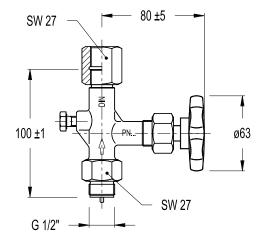

## GAUGE COCK GC-400

## **DESCRIPTION**

GC-400 pressure gauges cocks without test connection DIN 16270 Form A MAIN FEATURES Body-Steel C22.8 or stainless steel Spindle-Stainless steel Packing-PTFE Handwheel-Plastic AVAILABLE

MODELS: GC-400

CONNECTIONS: DN 1/2" (male x female)

WEIGHT: 0,51 Kgs LIMITING CONDITIONS:

Working pressure:250 bar at 250°C

400 bar at 120°C